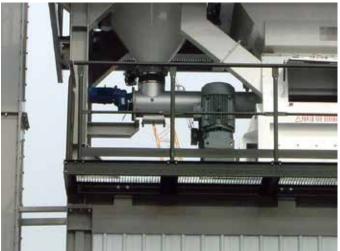

## **Application**

To inject a mixture of cold and hot filler from the filler weigh hopper into the twin shaft mixer, the TU-type Screw Feeder should be installed next to or in front of the mixer. It has to feed the mixer quickly and homogeneously with filler to guarantee a high quality of the asphalt.

### **Technical Features / Performance**

- Outside tube Ø: from 168 mm to 323 mm
- High speed of emptying
- Absence of intermediate bearings
- Direct M-type drive
- Greased seals for hot/cold filler dust