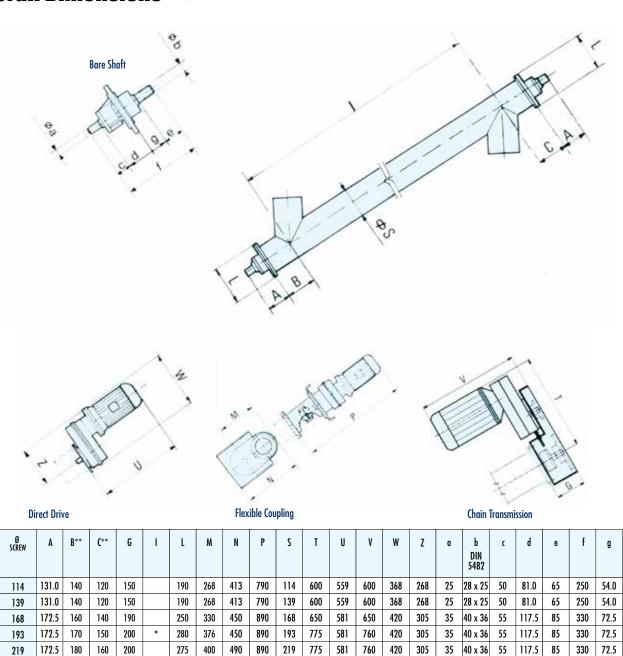

# **Overall Dimensions**

220

180 200

200

330 400 520

330

172.5

172.5

273

323

40 x 36

780

420 305 35 40 x 36 55 117.5

890 273 820 581

645 1180 85

117.5

330 72.5

330

<sup>\*</sup>Valid for round inlet and outlet spouts. For square or rectangular inlets and outlets check in the TU-catalogue or contact our local sales office.