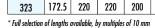

# **Overall Dimensions**

220

180 200

200

330 400 520

330

172.5

172.5

273

323

40 x 36

780

420 305 35 40 x 36 55 117.5

890 273 820 581

645 1180 85

117.5

330 72.5

330

<sup>\*</sup>Valid for round inlet and outlet spouts. For square or rectangular inlets and outlets check in the TU-catalogue or contact our local sales office.