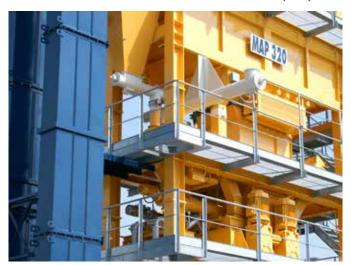

## **Application**

To inject a mixture of cold and hot filler from the filler weigh hopper into the twin shaft mixer, the TU-type Screw Feeder should be installed next to or in front of the mixer. It has to feed the mixer quickly and homogeneously with filler to guarantee a high quality of the asphalt.

# **Asphalt Mixing**