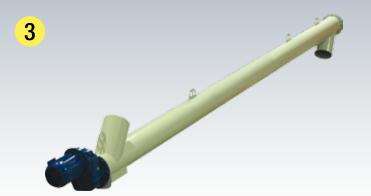

# **Description**

TU Screw Feeders are manufactured in carbon steel with a suitable surface finishing. They are made up from a tubular trough that is equipped with at least one inlet and one outlet spout, a welded flange at each tube end, helicoid screw flighting welded on a centre pipe with a coupling bush at each end, two end bearing assemblies complete with self-adjusting shaft sealing unit. Furthermore, TU Tubular Screw Feeders are equipped with a gear motor that suits the application.

### **Function**

TU Tubular Screw Feeders are highly versatile and offer a variety of standard solutions for handling powdery materials. Depending on the characteristics of the material, different feeder models are available in asphalt plants for handling filler dust or additives.